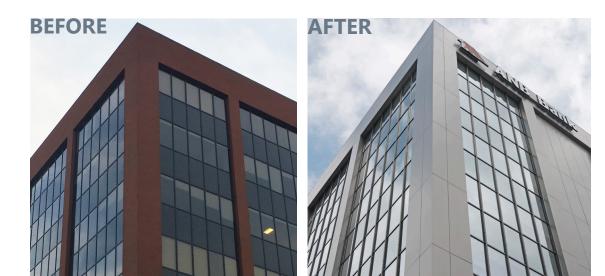

ANB Bank Building of Cherry Creek, Colorado, revitalized its 1980's exterior into a modern, high-performance glass and metal façade that better suits its 21st century tenants and those visiting this upscale destination.

Along with improving the appearance, Apogee Renovation provided energy modeling, which assisted the owner in selecting Viracon glass to enhance the property's performance and comfort.

Apogee Renovation www.apogeerenovation.com Energy modeling services