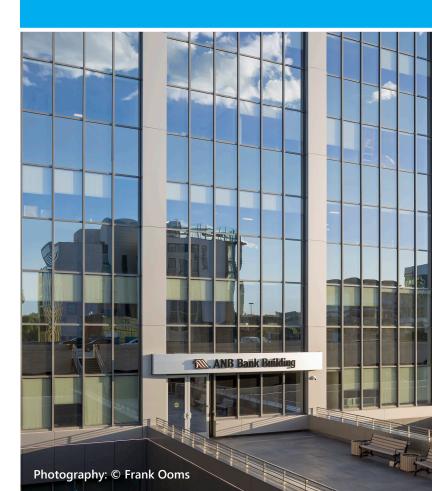

# **ANB BANK BUILDING**

**CHERRY CREEK, COLORADO** 

**project size** 136,883-square-feet; 8 stories

**building type** mixed-use; office and retail

**year built** 1982

**year renovated** 2017

ANB Bank Building of Cherry Creek, Colorado, revitalized its 1980's exterior into a modern, high-performance glass and metal façade that better suits its 21st century tenants and those visiting this upscale destination.

Along with improving the appearance, Apogee Renovation provided energy modeling, which assisted the owner in selecting Viracon glass to enhance the property's performance and comfort.

Apogee Renovation www.apogeerenovation.com Energy modeling services