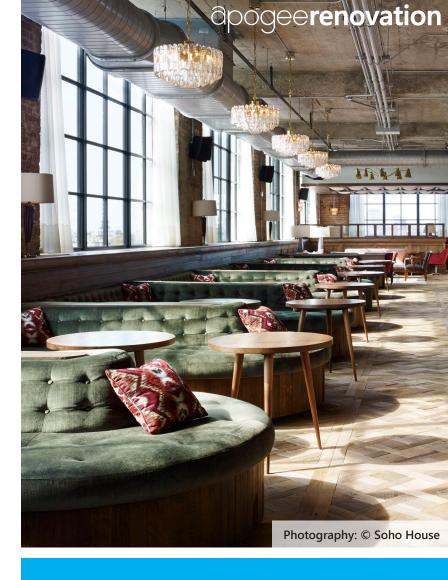

designer

Nick Jones, Soho House

general contractor

Power Construction Company, LLC

window erection contractor

**Auburn Corporation** 

Transforming a 1900s factory building into a modern, 40-room hotel and private club, Soho House worked with Apogee Renovation to maintain the historic aesthetic and update performance of its windows.

Matching the large scale and fine detail of this vintage property, 500 historically accurate windows simulate the look of original steel windows' true divided lites and meet Chicago's stringent energy codes.