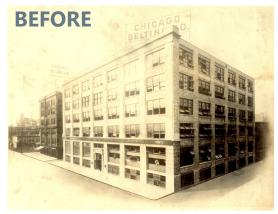

# **SOHO HOUSE**

CHICAGO, IL

project size

120,000 square feet; 7 stories

building type

hotel and private club

year built

1907

designer

Nick Jones, Soho House

general contractor

Power Construction Company, LLC

window erection contractor

**Auburn Corporation** 

Transforming a 1900s factory building into a modern, 40-room hotel and private club, Soho House worked with Apogee Renovation to maintain the historic aesthetic and update performance of its windows.

Matching the large scale and fine detail of this vintage property, 500 historically accurate windows simulate the look of original steel windows' true divided lites and meet Chicago's stringent energy codes.